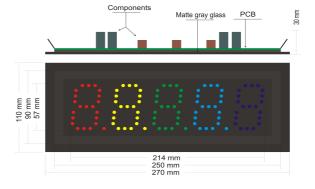

## Led numeric display 57 mm number height with possibility to change number colour

This Led numeric display is primary developed for indoor automotive applications. Because using RGB Led, it is possible to change number and also different number colour (red, yellow, green, cyan, blue, white) prompt by control system. And numbers are made by using high power high brightness RGB Led, so this product is visible by sun light. Also this display have on board DC/DC converter and Led current monitors, so Led brightness, lifetime are more better and power consumption is more efficient. This control module have build in led brightness control system, so with additional brightness sensor it is possible to build automatics brightness control.

## **Features:**

- Five Led numbers with dot and 57 mm height
- Display will show following colours: Red, Yellow, Green, Cyan, Blue, White
- Different Led working modes: On, Off, Blink
- RS232/485 ready electrically isolated communication, one direction, no data back
- RS485 electrically isolated full communication (**optional**), for getting also Led control module status
- Smooth blink mode
- Input power 24V
- Ready for Led brightness control over RS485
- Low power consumption
- Thickness only 40 mm