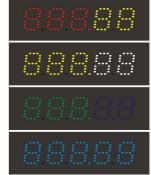

## Led numeric display 57 mm number height with possibility to change number colour

This Led numeric display is primary developed for indoor automotive applications. Because using RGB Led, it is possible to change number and also different number colour (red, yellow, green, cyan, blue, white) prompt by control system. And numbers are made by using high power high brightness RGB Led, so this product is visible by sun light. Also this display have on board DC/DC converter and Led current monitors, so Led brightness, lifetime are more better and power consumption is more efficient. This control module have build in led brightness control system, so with additional brightness sensor it is possible to build automatics brightness control.

## **Features:**

- Five Led numbers with dot and 57 mm height
- Display will show following colours: Red, Yellow, Green, Cyan, Blue, White
- Different Led working modes: On, Off, Blink
- RS232/485 ready electrically isolated communication, one direction, no data back
- RS485 electrically isolated full communication (**optional**), for getting also Led control module status
- Smooth blink mode
- Input power 24V
- Ready for Led brightness control over RS485
- Low power consumption
- Thickness only 40 mm