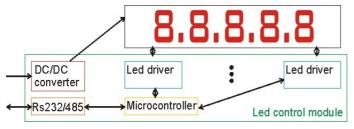

## Led numeric display 57 mm number height with possibility to change number colour

This Led numeric display is primary developed for indoor automotive applications. Because using RGB Led, it is possible to change number and also different number colour (red, yellow, green, cyan, blue, white) prompt by control system. And numbers are made by using high power high brightness RGB Led, so this product is visible by sun light. Also this display have on board DC/DC converter and Led current monitors, so Led brightness, lifetime are more better and power consumption is more efficient. This control module have build in led brightness control system, so with additional brightness sensor it is possible to build automatics brightness control.

## **Features:**

- Five Led numbers with dot and 57 mm height
- Display will show following colours: Red, Yellow, Green, Cyan, Blue, White
- Different Led working modes: On, Off, Blink
- RS232/485 ready electrically isolated communication, one direction, no data back
- RS485 electrically isolated full communication (**optional**), for getting also Led control module status
- Smooth blink mode
- Input power 24V
- Ready for Led brightness control over RS485
- Low power consumption
- Thickness only 40 mm